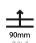

| Mounting Type: Recessed                      |
|----------------------------------------------|
| Mounting Location: Ceiling                   |
| Subcategory: Downlight                       |
| PHYSICAL                                     |
| Shape: Round                                 |
| Diameter (mm): 85                            |
| Diameter (in): 3 <sup>3</sup> / <sub>8</sub> |
| Height (mm): 87                              |
| Height (in): $3\frac{7}{16}$                 |
| Ceiling Thickness (mm): 10 / 12.5 / 15       |
| Ceiling Thickness (in): 3/8 or 1/2 or 9/16   |
| Min. Recessing Depth (mm): 90                |
| Light Distribution: Downlight                |
| Weight (kg): 0.233                           |
| Weight (lbs): 0.51                           |
| Fixture Material: Aluminum Die Cast          |
| Cut-out Measurements: Dia: 80mm 3 1/8"       |
| ELECTRICAL                                   |