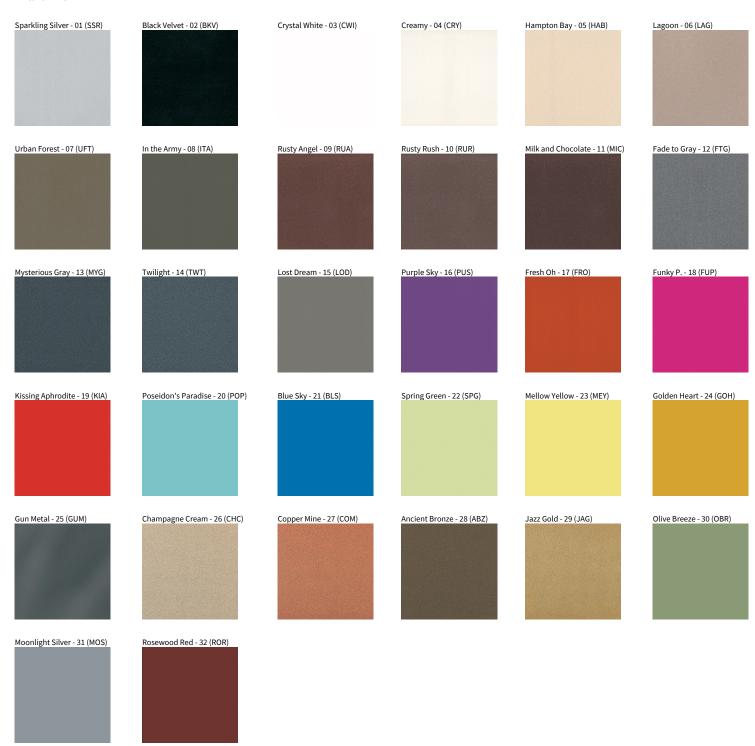

| Mounting Type: Recessed                                                                                                                                                                                                                                                                                                                                                                                                                                                                                                                                                                                                                                                                                                                                                                                                                                                                                                                                                                                                                                                                                                                                                                                                                                                                                                                                                                                                                                                                                                                                                                                                                                                                                                                                                                                                                                                                                                                                                                                                                                                                                              |
|----------------------------------------------------------------------------------------------------------------------------------------------------------------------------------------------------------------------------------------------------------------------------------------------------------------------------------------------------------------------------------------------------------------------------------------------------------------------------------------------------------------------------------------------------------------------------------------------------------------------------------------------------------------------------------------------------------------------------------------------------------------------------------------------------------------------------------------------------------------------------------------------------------------------------------------------------------------------------------------------------------------------------------------------------------------------------------------------------------------------------------------------------------------------------------------------------------------------------------------------------------------------------------------------------------------------------------------------------------------------------------------------------------------------------------------------------------------------------------------------------------------------------------------------------------------------------------------------------------------------------------------------------------------------------------------------------------------------------------------------------------------------------------------------------------------------------------------------------------------------------------------------------------------------------------------------------------------------------------------------------------------------------------------------------------------------------------------------------------------------|
| Mounting Location: Ceiling                                                                                                                                                                                                                                                                                                                                                                                                                                                                                                                                                                                                                                                                                                                                                                                                                                                                                                                                                                                                                                                                                                                                                                                                                                                                                                                                                                                                                                                                                                                                                                                                                                                                                                                                                                                                                                                                                                                                                                                                                                                                                           |
| Subcategory: Downlight                                                                                                                                                                                                                                                                                                                                                                                                                                                                                                                                                                                                                                                                                                                                                                                                                                                                                                                                                                                                                                                                                                                                                                                                                                                                                                                                                                                                                                                                                                                                                                                                                                                                                                                                                                                                                                                                                                                                                                                                                                                                                               |
| PHYSICAL                                                                                                                                                                                                                                                                                                                                                                                                                                                                                                                                                                                                                                                                                                                                                                                                                                                                                                                                                                                                                                                                                                                                                                                                                                                                                                                                                                                                                                                                                                                                                                                                                                                                                                                                                                                                                                                                                                                                                                                                                                                                                                             |
| Shape: Round                                                                                                                                                                                                                                                                                                                                                                                                                                                                                                                                                                                                                                                                                                                                                                                                                                                                                                                                                                                                                                                                                                                                                                                                                                                                                                                                                                                                                                                                                                                                                                                                                                                                                                                                                                                                                                                                                                                                                                                                                                                                                                         |
| Diameter (mm): 45                                                                                                                                                                                                                                                                                                                                                                                                                                                                                                                                                                                                                                                                                                                                                                                                                                                                                                                                                                                                                                                                                                                                                                                                                                                                                                                                                                                                                                                                                                                                                                                                                                                                                                                                                                                                                                                                                                                                                                                                                                                                                                    |
| Diameter (in): 1 <sup>3</sup> / <sub>4</sub>                                                                                                                                                                                                                                                                                                                                                                                                                                                                                                                                                                                                                                                                                                                                                                                                                                                                                                                                                                                                                                                                                                                                                                                                                                                                                                                                                                                                                                                                                                                                                                                                                                                                                                                                                                                                                                                                                                                                                                                                                                                                         |
| Height (mm): 71                                                                                                                                                                                                                                                                                                                                                                                                                                                                                                                                                                                                                                                                                                                                                                                                                                                                                                                                                                                                                                                                                                                                                                                                                                                                                                                                                                                                                                                                                                                                                                                                                                                                                                                                                                                                                                                                                                                                                                                                                                                                                                      |
| Height (in): 2 13/16                                                                                                                                                                                                                                                                                                                                                                                                                                                                                                                                                                                                                                                                                                                                                                                                                                                                                                                                                                                                                                                                                                                                                                                                                                                                                                                                                                                                                                                                                                                                                                                                                                                                                                                                                                                                                                                                                                                                                                                                                                                                                                 |
| Ceiling Thickness (mm): 10 / 12.5 / 15                                                                                                                                                                                                                                                                                                                                                                                                                                                                                                                                                                                                                                                                                                                                                                                                                                                                                                                                                                                                                                                                                                                                                                                                                                                                                                                                                                                                                                                                                                                                                                                                                                                                                                                                                                                                                                                                                                                                                                                                                                                                               |
| Ceiling Thickness (in): 3/8 or 1/2 or 9/16                                                                                                                                                                                                                                                                                                                                                                                                                                                                                                                                                                                                                                                                                                                                                                                                                                                                                                                                                                                                                                                                                                                                                                                                                                                                                                                                                                                                                                                                                                                                                                                                                                                                                                                                                                                                                                                                                                                                                                                                                                                                           |
| Min. Recessing Depth (mm): 150                                                                                                                                                                                                                                                                                                                                                                                                                                                                                                                                                                                                                                                                                                                                                                                                                                                                                                                                                                                                                                                                                                                                                                                                                                                                                                                                                                                                                                                                                                                                                                                                                                                                                                                                                                                                                                                                                                                                                                                                                                                                                       |
| Min. Recessing Depth (in): 5 $\frac{7}{8}$                                                                                                                                                                                                                                                                                                                                                                                                                                                                                                                                                                                                                                                                                                                                                                                                                                                                                                                                                                                                                                                                                                                                                                                                                                                                                                                                                                                                                                                                                                                                                                                                                                                                                                                                                                                                                                                                                                                                                                                                                                                                           |
| Light Distribution: Downlight                                                                                                                                                                                                                                                                                                                                                                                                                                                                                                                                                                                                                                                                                                                                                                                                                                                                                                                                                                                                                                                                                                                                                                                                                                                                                                                                                                                                                                                                                                                                                                                                                                                                                                                                                                                                                                                                                                                                                                                                                                                                                        |
| Weight (kg): 0.102                                                                                                                                                                                                                                                                                                                                                                                                                                                                                                                                                                                                                                                                                                                                                                                                                                                                                                                                                                                                                                                                                                                                                                                                                                                                                                                                                                                                                                                                                                                                                                                                                                                                                                                                                                                                                                                                                                                                                                                                                                                                                                   |
| Weight (lbs): 0.23                                                                                                                                                                                                                                                                                                                                                                                                                                                                                                                                                                                                                                                                                                                                                                                                                                                                                                                                                                                                                                                                                                                                                                                                                                                                                                                                                                                                                                                                                                                                                                                                                                                                                                                                                                                                                                                                                                                                                                                                                                                                                                   |
| eq:fixed-finish: SSR / BKV / CWI / CRY / HAB / LAG / UFT / ITA / RUA / RUR / MIC / FTG / MYG / TWT / LOD / PUS / FRO / FUP / KIA / POP / BLS / SPG / MYG / TWT / LOD / PUS / FRO / FUP / KIA / POP / BLS / SPG / MYG / TWT / LOD / PUS / FRO / FUP / KIA / POP / BLS / SPG / MYG / TWT / LOD / PUS / FRO / FUP / KIA / POP / BLS / SPG / WYG / TWT / LOD / PUS / FRO / FUP / KIA / POP / BLS / SPG / WYG / TWT / LOD / PUS / FRO / FUP / KIA / POP / BLS / SPG / WYG / TWT / LOD / PUS / FRO / FUP / KIA / POP / BLS / SPG / WYG / TWT / LOD / PUS / FRO / FUP / KIA / POP / BLS / SPG / WYG / TWT / LOD / PUS / FRO / FUP / KIA / POP / BLS / SPG / WYG / TWT / LOD / PUS / FRO / FUP / KIA / POP / BLS / SPG / WYG / TWT / LOD / PUS / FRO / FUP / KIA / POP / BLS / SPG / WYG |

MEY / GOH / GUM / CHC / COM / ABZ / JAG / OBR / MOS / ROR

Fixture Material: Aluminum

Cut-out Measurements: Dia: 41mm / 15/8"

| ELECTRICAL                                           |
|------------------------------------------------------|
| Lamp Type: LED (Zhaga Standard)                      |
| Input Wattage (W): 7.7                               |
| Total Output Wattage (W): 7                          |
| Dimming: Non-Dimmable                                |
| Driver Included: No                                  |
| Driver Location: Remote                              |
| Driver Type: Constant Current - 120 / 277Vac         |
| Driver Class: Class 2                                |
| Input Voltage (V): 120 - 277                         |
| Constant Current (MA): 250                           |
| Upon Request: 0-10Vdc dimming / Phase dimming 120Vac |
| LED                                                  |

#### **Fixture Finish**

Digital: Not all screens are calibrated the same, and therefore, colors will appear differently betwee Physical: When texture is involved, there will be variations in color, character and tone within a pro

and between product families.