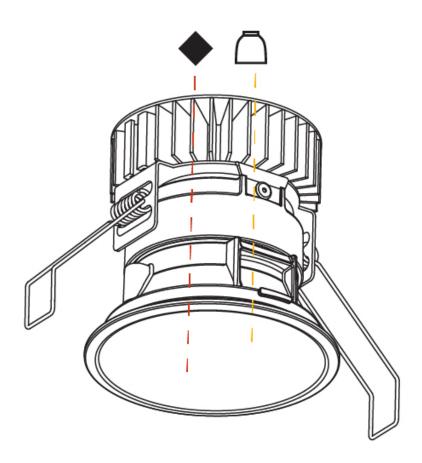

| Mounting Type: Recessed                      |
|----------------------------------------------|
| Mounting Location: Ceiling                   |
| Subcategory: Downlight                       |
| PHYSICAL                                     |
| Shape: Round                                 |
| Diameter (mm): 85                            |
| Diameter (in): 3 <sup>3</sup> / <sub>8</sub> |
| Height (mm): 87                              |
| Height (in): $3\frac{7}{16}$                 |
| Ceiling Thickness (mm): 10 / 12.5 / 15       |
| Ceiling Thickness (in): 3/8 or 1/2 or 9/16   |
| Min. Recessing Depth (mm): 90                |
| Light Distribution: Downlight                |
| Weight (kg): 0.233                           |
| Weight (lbs): 0.51                           |
| Fixture Material: Aluminum Die Cast          |
| Cut-out Measurements: Dia: 80mm 3 1/8"       |
| ELECTRICAL                                   |

| Cut-out Measurements: Dia: 80mm 3 1/8"                                            |
|-----------------------------------------------------------------------------------|
| ELECTRICAL                                                                        |
| Lamp Type: LED (Zhaga Standard)                                                   |
| Input Wattage (W): 9.9                                                            |
| Total Output Wattage (W): 9                                                       |
| Dimming: Tri-Mode (Non-Dimming and Phase Dimming (120Vac only) and 0-10V Dimming) |
| Driver Included: No                                                               |
| Driver Location: Recessed Housing                                                 |
| Driver Type: Constant Current - Universal                                         |
| Housing: See components                                                           |
| Input Voltage (V): 120 - 277                                                      |
| Constant Current (MA): 250                                                        |
|                                                                                   |

| Mounting Type: Recessed                                                                                                                                                                                                                                                                                                                                                                                                                                                                                                                                                                                                                                                                                                                                                                                                                                                                                                                                                                                                                                                                                                                                                                                                                                                                                                                                                                                                                                                                                                                                                                                                                                                                                                                                                                                                                                                                                                                                                                                                                                                                                              |
|----------------------------------------------------------------------------------------------------------------------------------------------------------------------------------------------------------------------------------------------------------------------------------------------------------------------------------------------------------------------------------------------------------------------------------------------------------------------------------------------------------------------------------------------------------------------------------------------------------------------------------------------------------------------------------------------------------------------------------------------------------------------------------------------------------------------------------------------------------------------------------------------------------------------------------------------------------------------------------------------------------------------------------------------------------------------------------------------------------------------------------------------------------------------------------------------------------------------------------------------------------------------------------------------------------------------------------------------------------------------------------------------------------------------------------------------------------------------------------------------------------------------------------------------------------------------------------------------------------------------------------------------------------------------------------------------------------------------------------------------------------------------------------------------------------------------------------------------------------------------------------------------------------------------------------------------------------------------------------------------------------------------------------------------------------------------------------------------------------------------|
| Mounting Location: Ceiling                                                                                                                                                                                                                                                                                                                                                                                                                                                                                                                                                                                                                                                                                                                                                                                                                                                                                                                                                                                                                                                                                                                                                                                                                                                                                                                                                                                                                                                                                                                                                                                                                                                                                                                                                                                                                                                                                                                                                                                                                                                                                           |
| Subcategory: Downlight                                                                                                                                                                                                                                                                                                                                                                                                                                                                                                                                                                                                                                                                                                                                                                                                                                                                                                                                                                                                                                                                                                                                                                                                                                                                                                                                                                                                                                                                                                                                                                                                                                                                                                                                                                                                                                                                                                                                                                                                                                                                                               |
| PHYSICAL                                                                                                                                                                                                                                                                                                                                                                                                                                                                                                                                                                                                                                                                                                                                                                                                                                                                                                                                                                                                                                                                                                                                                                                                                                                                                                                                                                                                                                                                                                                                                                                                                                                                                                                                                                                                                                                                                                                                                                                                                                                                                                             |
| Shape: Round                                                                                                                                                                                                                                                                                                                                                                                                                                                                                                                                                                                                                                                                                                                                                                                                                                                                                                                                                                                                                                                                                                                                                                                                                                                                                                                                                                                                                                                                                                                                                                                                                                                                                                                                                                                                                                                                                                                                                                                                                                                                                                         |
| Diameter (mm): 45                                                                                                                                                                                                                                                                                                                                                                                                                                                                                                                                                                                                                                                                                                                                                                                                                                                                                                                                                                                                                                                                                                                                                                                                                                                                                                                                                                                                                                                                                                                                                                                                                                                                                                                                                                                                                                                                                                                                                                                                                                                                                                    |
| Diameter (in): 1 <sup>3</sup> / <sub>4</sub>                                                                                                                                                                                                                                                                                                                                                                                                                                                                                                                                                                                                                                                                                                                                                                                                                                                                                                                                                                                                                                                                                                                                                                                                                                                                                                                                                                                                                                                                                                                                                                                                                                                                                                                                                                                                                                                                                                                                                                                                                                                                         |
| Height (mm): 71                                                                                                                                                                                                                                                                                                                                                                                                                                                                                                                                                                                                                                                                                                                                                                                                                                                                                                                                                                                                                                                                                                                                                                                                                                                                                                                                                                                                                                                                                                                                                                                                                                                                                                                                                                                                                                                                                                                                                                                                                                                                                                      |
| Height (in): 2 13/16                                                                                                                                                                                                                                                                                                                                                                                                                                                                                                                                                                                                                                                                                                                                                                                                                                                                                                                                                                                                                                                                                                                                                                                                                                                                                                                                                                                                                                                                                                                                                                                                                                                                                                                                                                                                                                                                                                                                                                                                                                                                                                 |
| Ceiling Thickness (mm): 10 / 12.5 / 15                                                                                                                                                                                                                                                                                                                                                                                                                                                                                                                                                                                                                                                                                                                                                                                                                                                                                                                                                                                                                                                                                                                                                                                                                                                                                                                                                                                                                                                                                                                                                                                                                                                                                                                                                                                                                                                                                                                                                                                                                                                                               |
| Ceiling Thickness (in): 3/8 or 1/2 or 9/16                                                                                                                                                                                                                                                                                                                                                                                                                                                                                                                                                                                                                                                                                                                                                                                                                                                                                                                                                                                                                                                                                                                                                                                                                                                                                                                                                                                                                                                                                                                                                                                                                                                                                                                                                                                                                                                                                                                                                                                                                                                                           |
| Min. Recessing Depth (mm): 150                                                                                                                                                                                                                                                                                                                                                                                                                                                                                                                                                                                                                                                                                                                                                                                                                                                                                                                                                                                                                                                                                                                                                                                                                                                                                                                                                                                                                                                                                                                                                                                                                                                                                                                                                                                                                                                                                                                                                                                                                                                                                       |
| Min. Recessing Depth (in): 5 $\frac{7}{8}$                                                                                                                                                                                                                                                                                                                                                                                                                                                                                                                                                                                                                                                                                                                                                                                                                                                                                                                                                                                                                                                                                                                                                                                                                                                                                                                                                                                                                                                                                                                                                                                                                                                                                                                                                                                                                                                                                                                                                                                                                                                                           |
| Light Distribution: Downlight                                                                                                                                                                                                                                                                                                                                                                                                                                                                                                                                                                                                                                                                                                                                                                                                                                                                                                                                                                                                                                                                                                                                                                                                                                                                                                                                                                                                                                                                                                                                                                                                                                                                                                                                                                                                                                                                                                                                                                                                                                                                                        |
| Weight (kg): 0.102                                                                                                                                                                                                                                                                                                                                                                                                                                                                                                                                                                                                                                                                                                                                                                                                                                                                                                                                                                                                                                                                                                                                                                                                                                                                                                                                                                                                                                                                                                                                                                                                                                                                                                                                                                                                                                                                                                                                                                                                                                                                                                   |
| Weight (lbs): 0.23                                                                                                                                                                                                                                                                                                                                                                                                                                                                                                                                                                                                                                                                                                                                                                                                                                                                                                                                                                                                                                                                                                                                                                                                                                                                                                                                                                                                                                                                                                                                                                                                                                                                                                                                                                                                                                                                                                                                                                                                                                                                                                   |
| eq:fixed-finish: SSR / BKV / CWI / CRY / HAB / LAG / UFT / ITA / RUA / RUR / MIC / FTG / MYG / TWT / LOD / PUS / FRO / FUP / KIA / POP / BLS / SPG / MYG / TWT / LOD / PUS / FRO / FUP / KIA / POP / BLS / SPG / MYG / TWT / LOD / PUS / FRO / FUP / KIA / POP / BLS / SPG / MYG / TWT / LOD / PUS / FRO / FUP / KIA / POP / BLS / SPG / WYG / TWT / LOD / PUS / FRO / FUP / KIA / POP / BLS / SPG / WYG / TWT / LOD / PUS / FRO / FUP / KIA / POP / BLS / SPG / WYG / TWT / LOD / PUS / FRO / FUP / KIA / POP / BLS / SPG / WYG / TWT / LOD / PUS / FRO / FUP / KIA / POP / BLS / SPG / WYG / TWT / LOD / PUS / FRO / FUP / KIA / POP / BLS / SPG / WYG / TWT / LOD / PUS / FRO / FUP / KIA / POP / BLS / SPG / WYG / TWT / LOD / PUS / FRO / FUP / KIA / POP / BLS / SPG / WYG |

MEY / GOH / GUM / CHC / COM / ABZ / JAG / OBR / MOS / ROR

Fixture Material: Aluminum

Cut-out Measurements: Dia: 41mm / 15/8"

| ELECTRICAL                                           |
|------------------------------------------------------|
| Lamp Type: LED (Zhaga Standard)                      |
| Input Wattage (W): 7.7                               |
| Total Output Wattage (W): 7                          |
| Dimming: Non-Dimmable                                |
| Driver Included: No                                  |
| Driver Location: Remote                              |
| Driver Type: Constant Current - 120 / 277Vac         |
| Driver Class: Class 2                                |
| Input Voltage (V): 120 - 277                         |
| Constant Current (MA): 250                           |
| Upon Request: 0-10Vdc dimming / Phase dimming 120Vac |
| LED                                                  |