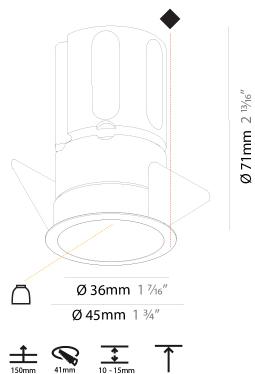

| Mounting Type: Recessed                                                                                                                                                                                                                                                                                                                                                                                                                                                                                                                                                                                                                                                                                                                                                                                                                                                                                                                                                                                                                                                                                                                                                                                                                                                                                                                                                                                                                                                                                                                                                                                                                                                                                                                                                                                                                                                                                                                                                                                                                                                                                              |
|----------------------------------------------------------------------------------------------------------------------------------------------------------------------------------------------------------------------------------------------------------------------------------------------------------------------------------------------------------------------------------------------------------------------------------------------------------------------------------------------------------------------------------------------------------------------------------------------------------------------------------------------------------------------------------------------------------------------------------------------------------------------------------------------------------------------------------------------------------------------------------------------------------------------------------------------------------------------------------------------------------------------------------------------------------------------------------------------------------------------------------------------------------------------------------------------------------------------------------------------------------------------------------------------------------------------------------------------------------------------------------------------------------------------------------------------------------------------------------------------------------------------------------------------------------------------------------------------------------------------------------------------------------------------------------------------------------------------------------------------------------------------------------------------------------------------------------------------------------------------------------------------------------------------------------------------------------------------------------------------------------------------------------------------------------------------------------------------------------------------|
| Mounting Location: Ceiling                                                                                                                                                                                                                                                                                                                                                                                                                                                                                                                                                                                                                                                                                                                                                                                                                                                                                                                                                                                                                                                                                                                                                                                                                                                                                                                                                                                                                                                                                                                                                                                                                                                                                                                                                                                                                                                                                                                                                                                                                                                                                           |
| Subcategory: Downlight                                                                                                                                                                                                                                                                                                                                                                                                                                                                                                                                                                                                                                                                                                                                                                                                                                                                                                                                                                                                                                                                                                                                                                                                                                                                                                                                                                                                                                                                                                                                                                                                                                                                                                                                                                                                                                                                                                                                                                                                                                                                                               |
| PHYSICAL                                                                                                                                                                                                                                                                                                                                                                                                                                                                                                                                                                                                                                                                                                                                                                                                                                                                                                                                                                                                                                                                                                                                                                                                                                                                                                                                                                                                                                                                                                                                                                                                                                                                                                                                                                                                                                                                                                                                                                                                                                                                                                             |
| Shape: Round                                                                                                                                                                                                                                                                                                                                                                                                                                                                                                                                                                                                                                                                                                                                                                                                                                                                                                                                                                                                                                                                                                                                                                                                                                                                                                                                                                                                                                                                                                                                                                                                                                                                                                                                                                                                                                                                                                                                                                                                                                                                                                         |
| Diameter (mm): 45                                                                                                                                                                                                                                                                                                                                                                                                                                                                                                                                                                                                                                                                                                                                                                                                                                                                                                                                                                                                                                                                                                                                                                                                                                                                                                                                                                                                                                                                                                                                                                                                                                                                                                                                                                                                                                                                                                                                                                                                                                                                                                    |
| Diameter (in): 1 <sup>3</sup> / <sub>4</sub>                                                                                                                                                                                                                                                                                                                                                                                                                                                                                                                                                                                                                                                                                                                                                                                                                                                                                                                                                                                                                                                                                                                                                                                                                                                                                                                                                                                                                                                                                                                                                                                                                                                                                                                                                                                                                                                                                                                                                                                                                                                                         |
| Height (mm): 71                                                                                                                                                                                                                                                                                                                                                                                                                                                                                                                                                                                                                                                                                                                                                                                                                                                                                                                                                                                                                                                                                                                                                                                                                                                                                                                                                                                                                                                                                                                                                                                                                                                                                                                                                                                                                                                                                                                                                                                                                                                                                                      |
| Height (in): 2 13/16                                                                                                                                                                                                                                                                                                                                                                                                                                                                                                                                                                                                                                                                                                                                                                                                                                                                                                                                                                                                                                                                                                                                                                                                                                                                                                                                                                                                                                                                                                                                                                                                                                                                                                                                                                                                                                                                                                                                                                                                                                                                                                 |
| Ceiling Thickness (mm): 10 / 12.5 / 15                                                                                                                                                                                                                                                                                                                                                                                                                                                                                                                                                                                                                                                                                                                                                                                                                                                                                                                                                                                                                                                                                                                                                                                                                                                                                                                                                                                                                                                                                                                                                                                                                                                                                                                                                                                                                                                                                                                                                                                                                                                                               |
| Ceiling Thickness (in): 3/8 or 1/2 or 9/16                                                                                                                                                                                                                                                                                                                                                                                                                                                                                                                                                                                                                                                                                                                                                                                                                                                                                                                                                                                                                                                                                                                                                                                                                                                                                                                                                                                                                                                                                                                                                                                                                                                                                                                                                                                                                                                                                                                                                                                                                                                                           |
| Min. Recessing Depth (mm): 150                                                                                                                                                                                                                                                                                                                                                                                                                                                                                                                                                                                                                                                                                                                                                                                                                                                                                                                                                                                                                                                                                                                                                                                                                                                                                                                                                                                                                                                                                                                                                                                                                                                                                                                                                                                                                                                                                                                                                                                                                                                                                       |
| Min. Recessing Depth (in): 5 $\frac{7}{8}$                                                                                                                                                                                                                                                                                                                                                                                                                                                                                                                                                                                                                                                                                                                                                                                                                                                                                                                                                                                                                                                                                                                                                                                                                                                                                                                                                                                                                                                                                                                                                                                                                                                                                                                                                                                                                                                                                                                                                                                                                                                                           |
| Light Distribution: Downlight                                                                                                                                                                                                                                                                                                                                                                                                                                                                                                                                                                                                                                                                                                                                                                                                                                                                                                                                                                                                                                                                                                                                                                                                                                                                                                                                                                                                                                                                                                                                                                                                                                                                                                                                                                                                                                                                                                                                                                                                                                                                                        |
| Weight (kg): 0.102                                                                                                                                                                                                                                                                                                                                                                                                                                                                                                                                                                                                                                                                                                                                                                                                                                                                                                                                                                                                                                                                                                                                                                                                                                                                                                                                                                                                                                                                                                                                                                                                                                                                                                                                                                                                                                                                                                                                                                                                                                                                                                   |
| Weight (lbs): 0.23                                                                                                                                                                                                                                                                                                                                                                                                                                                                                                                                                                                                                                                                                                                                                                                                                                                                                                                                                                                                                                                                                                                                                                                                                                                                                                                                                                                                                                                                                                                                                                                                                                                                                                                                                                                                                                                                                                                                                                                                                                                                                                   |
| eq:fixed-finish: SSR / BKV / CWI / CRY / HAB / LAG / UFT / ITA / RUA / RUR / MIC / FTG / MYG / TWT / LOD / PUS / FRO / FUP / KIA / POP / BLS / SPG / MYG / TWT / LOD / PUS / FRO / FUP / KIA / POP / BLS / SPG / MYG / TWT / LOD / PUS / FRO / FUP / KIA / POP / BLS / SPG / MYG / TWT / LOD / PUS / FRO / FUP / KIA / POP / BLS / SPG / WYG / TWT / LOD / PUS / FRO / FUP / KIA / POP / BLS / SPG / WYG / TWT / LOD / PUS / FRO / FUP / KIA / POP / BLS / SPG / WYG / TWT / LOD / PUS / FRO / FUP / KIA / POP / BLS / SPG / WYG / TWT / LOD / PUS / FRO / FUP / KIA / POP / BLS / SPG / WYG / TWT / LOD / PUS / FRO / FUP / KIA / POP / BLS / SPG / WYG / TWT / LOD / PUS / FRO / FUP / KIA / POP / BLS / SPG / WYG / TWT / LOD / PUS / FRO / FUP / KIA / POP / BLS / SPG / WYG |