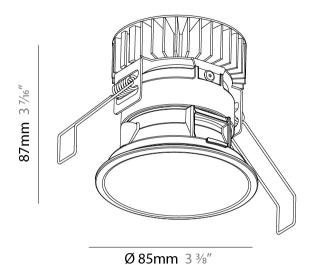

| Mounting Type: Recessed                      |
|----------------------------------------------|
| Mounting Location: Ceiling                   |
| Subcategory: Downlight                       |
| PHYSICAL                                     |
| Shape: Round                                 |
| Diameter (mm): 85                            |
| Diameter (in): 3 <sup>3</sup> / <sub>8</sub> |
| Height (mm): 87                              |
| Height (in): $3\frac{7}{16}$                 |
| Ceiling Thickness (mm): 10 / 12.5 / 15       |
| Ceiling Thickness (in): 3/8 or 1/2 or 9/16   |
| Min. Recessing Depth (mm): 90                |
| Light Distribution: Downlight                |
| Weight (kg): 0.233                           |
| Weight (lbs): 0.51                           |
| Fixture Material: Aluminum Die Cast          |
| Cut-out Measurements: Dia: 80mm 3 1/8"       |
| ELECTRICAL                                   |

| Cut-out Measurements: Dia: 80mm 3 1/8"                                            |
|-----------------------------------------------------------------------------------|
| ELECTRICAL                                                                        |
| Lamp Type: LED (Zhaga Standard)                                                   |
| Input Wattage (W): 9.9                                                            |
| Total Output Wattage (W): 9                                                       |
| Dimming: Tri-Mode (Non-Dimming and Phase Dimming (120Vac only) and 0-10V Dimming) |
| Driver Included: No                                                               |
| Driver Location: Recessed Housing                                                 |
| Driver Type: Constant Current - Universal                                         |
| Housing: See components                                                           |
| Input Voltage (V): 120 - 277                                                      |
| Constant Current (MA): 250                                                        |
|                                                                                   |