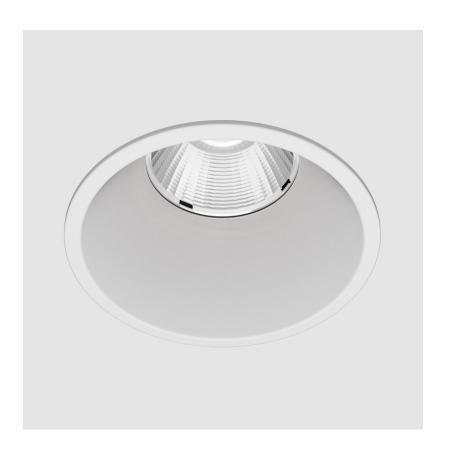

#### **GENERAL**

| Series: Invader Standard   |  |
|----------------------------|--|
| Brand: Prolicht            |  |
| Division: Architectural    |  |
| Mounting Type: Recessed    |  |
| Mounting Location: Ceiling |  |
| Subcategory: Downlight     |  |

| Mounting Type: Recessed                      |
|----------------------------------------------|
| Mounting Location: Ceiling                   |
| Subcategory: Downlight                       |
| PHYSICAL                                     |
| Shape: Round                                 |
| Diameter (mm): 85                            |
| Diameter (in): 3 <sup>3</sup> / <sub>8</sub> |
| Height (mm): 87                              |
| Height (in): $3\frac{7}{16}$                 |
| Ceiling Thickness (mm): 10 / 12.5 / 15       |
| Ceiling Thickness (in): 3/8 or 1/2 or 9/16   |
| Min. Recessing Depth (mm): 90                |
| Light Distribution: Downlight                |
| Weight (kg): 0.233                           |
| Weight (lbs): 0.51                           |
| Fixture Material: Aluminum Die Cast          |
| Cut-out Measurements: Dia: 80mm 3 1/8"       |
| ELECTRICAL                                   |